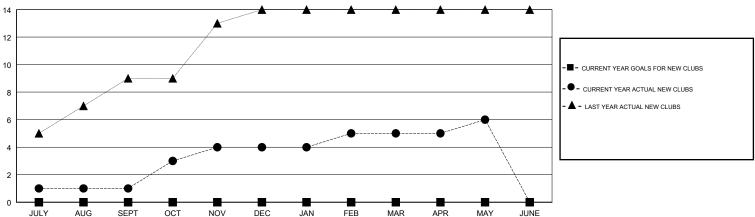

## **LOCATION INDIA**

**GMT CA** 

| Clubs  RESULTS FOR 2018-2019 |               |           |               | Members               |                           |                         |                                              |
|------------------------------|---------------|-----------|---------------|-----------------------|---------------------------|-------------------------|----------------------------------------------|
|                              |               |           |               | RESULTS FOR 2018-2019 |                           |                         |                                              |
| QUARTER                      | NEW CLUB GOAL | NEW CLUBS | DROPPED CLUBS | QUARTER               | MEMBER GROWTH NET<br>GOAL | MEMBER GROWTH<br>ACTUAL | DROPPED MEMBERS ACTUAL (including transfers) |
| JULY/AUG/SEPT                | 0             | 1         | 0             | JULY/AUG/SEPT         | 100                       | 64                      | 78                                           |
| OCT/NOV/DEC                  | 0             | 3         | 1             | OCT/NOV/DEC           | 50                        | 191                     | 126                                          |
| JAN/FEB/MAR                  | 0             | 1         | 0             | JAN/FEB/MAR           | 75                        | 44                      | 15                                           |
| APR/MAY/JUNE                 | 0             | 1         | 1             | APR/MAY/JUNE          | 25                        | 27                      | 175                                          |