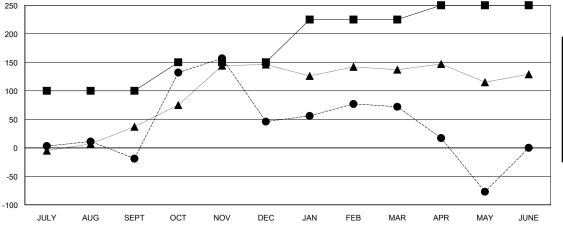

## **LOCATION INDIA**

**GMT CA** 

| Clubs  RESULTS FOR 2018-2019 |               |           |               | Members               |                           |                         |                                              |
|------------------------------|---------------|-----------|---------------|-----------------------|---------------------------|-------------------------|----------------------------------------------|
|                              |               |           |               | RESULTS FOR 2018-2019 |                           |                         |                                              |
| QUARTER                      | NEW CLUB GOAL | NEW CLUBS | DROPPED CLUBS | QUARTER               | MEMBER GROWTH NET<br>GOAL | MEMBER GROWTH<br>ACTUAL | DROPPED MEMBERS ACTUAL (including transfers) |
| JULY/AUG/SEPT                | 0             | 1         | 0             | JULY/AUG/SEPT         | 100                       | 64                      | 78                                           |
| OCT/NOV/DEC                  | 0             | 3         | 1             | OCT/NOV/DEC           | 50                        | 191                     | 126                                          |
| JAN/FEB/MAR                  | 0             | 1         | 0             | JAN/FEB/MAR           | 75                        | 44                      | 15                                           |
| APR/MAY/JUNE                 | 0             | 1         | 1             | APR/MAY/JUNE          | 25                        | 27                      | 175                                          |